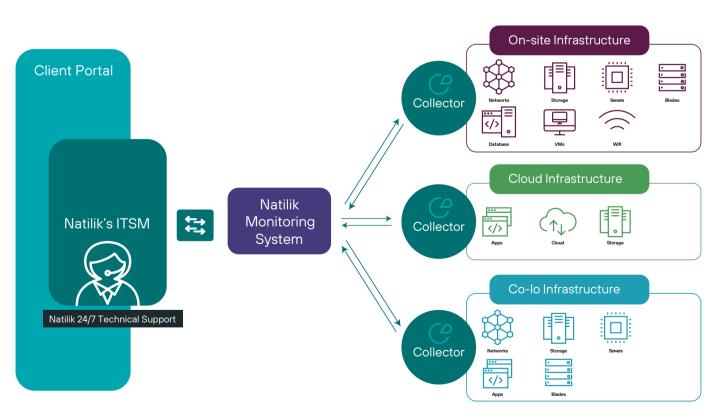

## **Solution Overview**

Natilik's Alert and Monitoring service, powered by LogicMonitor, can be included as part of your managed service, or even extended across your in-house IT operations.