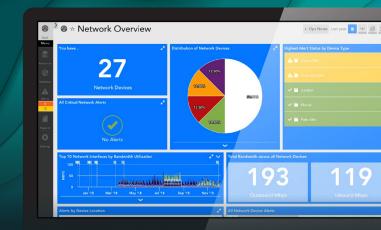

#### Gain deeper visibility

by bringing your entire infrastructure together into one view, you will gain a better understanding of your environment with customisable dashboards showing you vital health metrics.